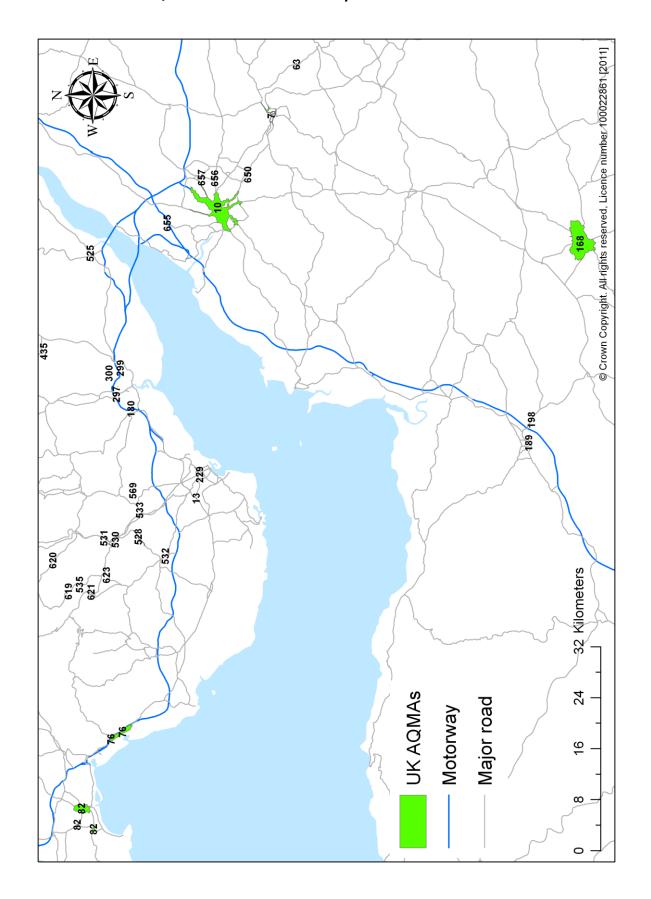

Figure 1.5 AQMAs of Bristol, Cardiff, Neath Port Talbot, Swansea, Caerphilly, Taunton, Rhondda Cynon Taff, Bath and North East Somerset, South Somerset, Wiltshire, Monmouthshire and Newport.

Figure 1.6 AQMAs of Glasgow, Edinburgh, Falkirk, Dundee, East Dunbartonshire, North Lanarkshire, South Lanarkshire, Perth and Kinross, Fife, Midlothian and Renfrewshire.