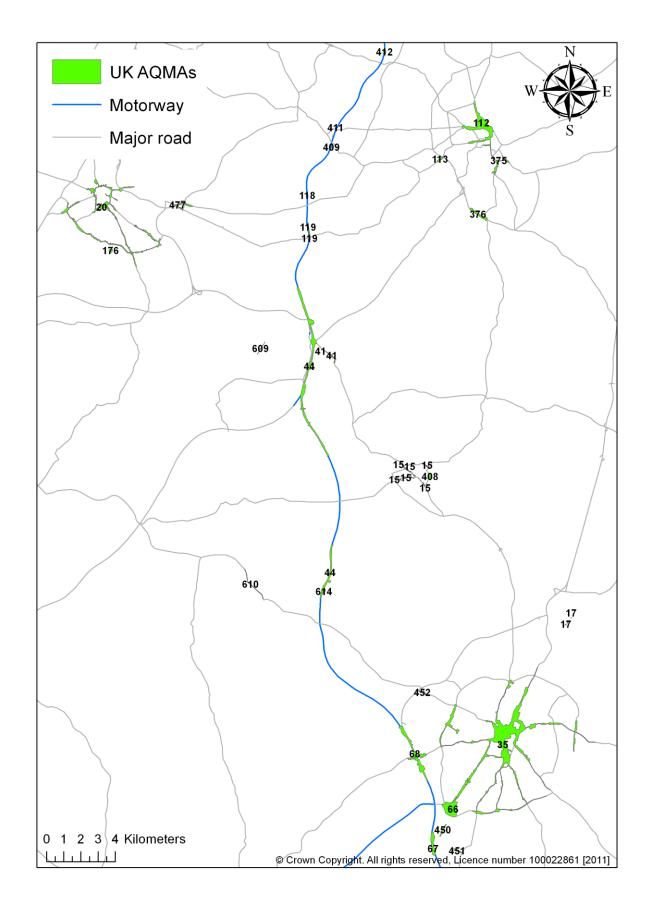

Figure 1.7 AQMAs of Antrim, Ballymena, Ballymoney, Newtonabbey and Belfast.

Figure 1.8 AQMAs of Leeds, Sheffield, Rotherham, Bolsover, Doncaster, Barnsley, Harrogate, York and Wakefield.

Figure 1.9 AQMAs of Leicester, Blaby, Broxtowe, Charnwood, North West Leicestershire, Derby, Erewash, Rushcliffe, and Nottingham.

Maps showing the locations of the UK AQMAs in 2010 are shown Figure 1.2 to Figure 1.9. The AQMA\_IDs of each AQMA within the mapped area are shown on each Figure. Appendix 1 provides a look-up table containing further attribute information, e.g., Local Authority name, and AQMA title.