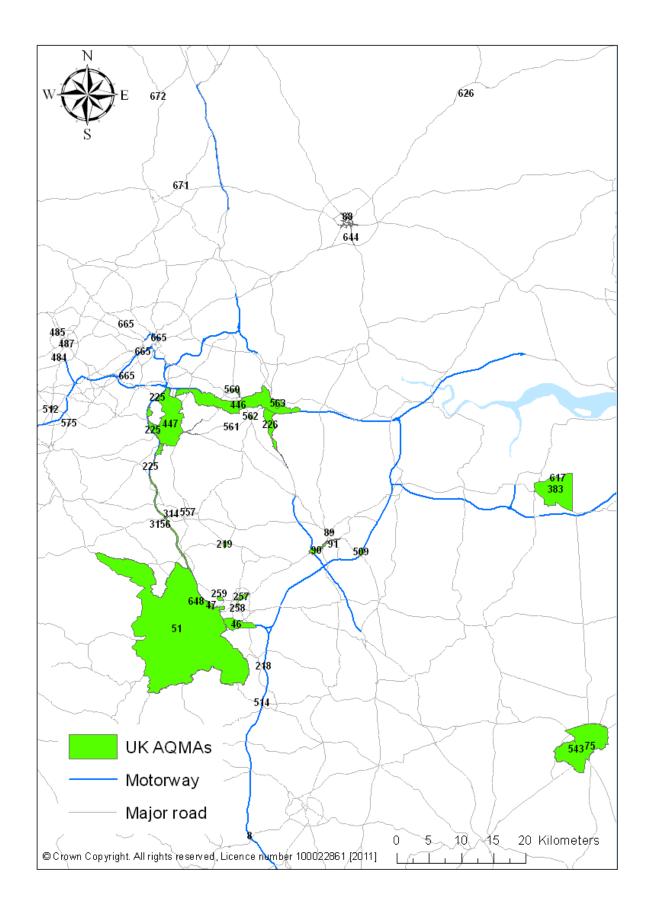

Maps showing the locations of the UK AQMAs in 2010 are shown Figure 1.2 to Figure 1.9. The AQMA\_IDs of each AQMA within the mapped area are shown on each Figure. Appendix 1 provides a look-up table containing further attribute information, e.g., Local Authority name, and AQMA title.