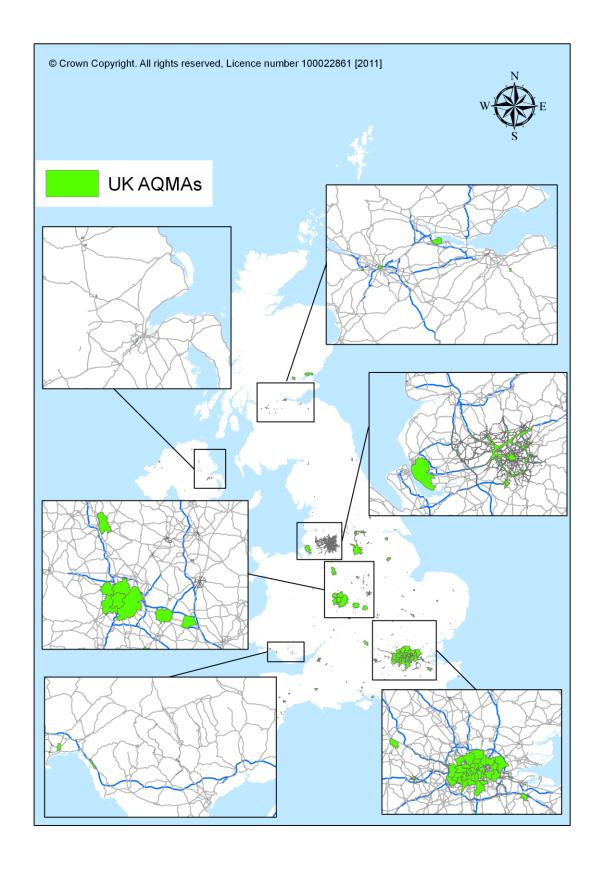

Maps showing the locations of the UK AQMAs in 2010 are shown Figure 1.2 to Figure 1.9. The AQMA\_IDs of each AQMA within the mapped area are shown on each Figure. Appendix 1 provides a look-up table containing further attribute information, e.g., Local Authority name, and AQMA title.

Figure 1.1 Map showing all UK AQMAs.

Figure 1.2 AQMAs in London and the surrounding area.

Figure 1.3 AQMAs of Liverpool, Blackburn, Cheshire East, Cheshire West & Chester, Preston, South Ribble, Warrington, Burnley, Calderdale, Sefton, St. Helens and the Greater Manchester area.