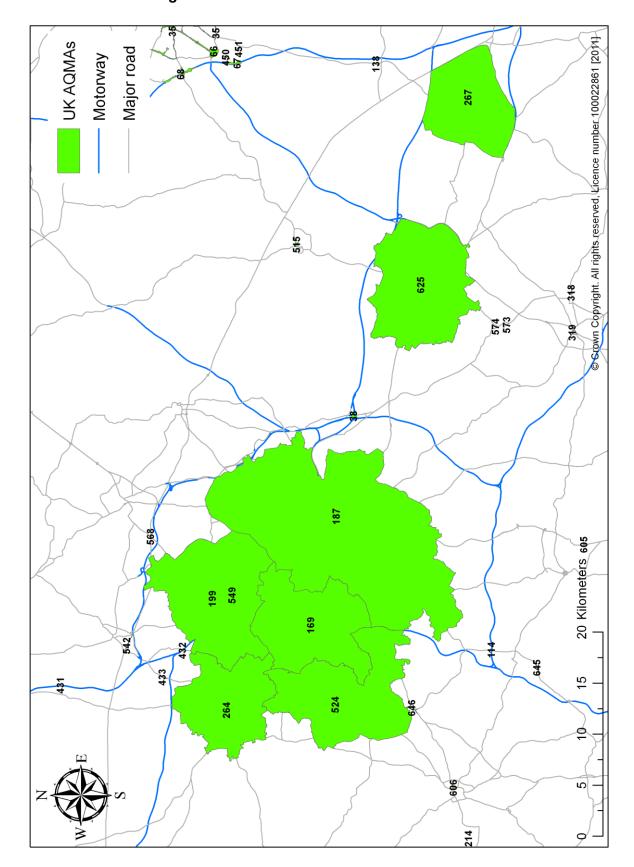

Figure 1.4 AQMAs of Birmingham, Sandwell, Walsall, Warwick, Lichfield, Cannock Chase, Dudley, North Warwickshire, Wolverhampton, South Staffordshire, Wyre Forest, Coventry, Rugby, Stratford-on-Avon, Nuneaton, Harborough and Bromsgrove.