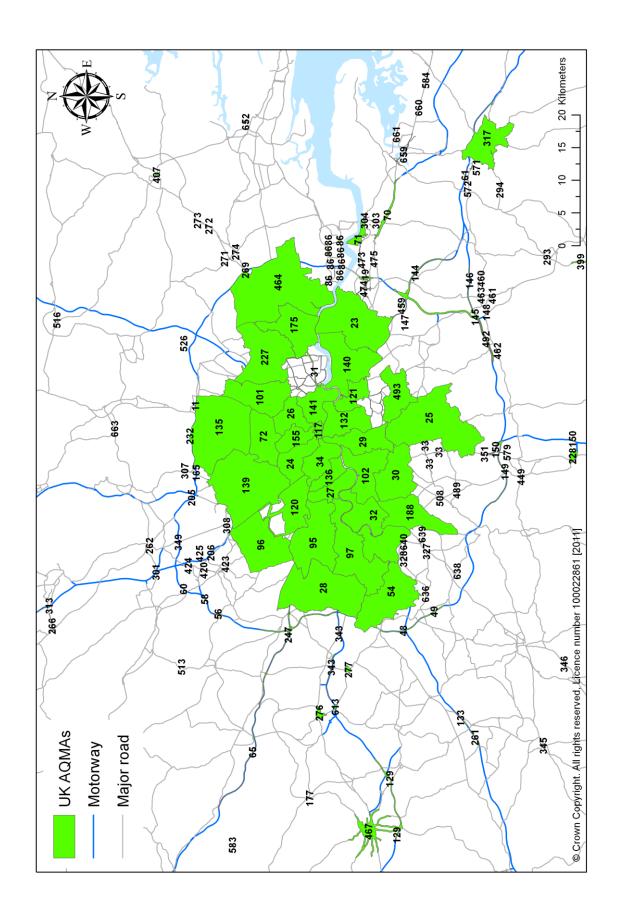

Figure 1.1 Map showing all UK AQMAs.

Figure 1.2 AQMAs in London and the surrounding area.

Figure 1.3 AQMAs of Liverpool, Blackburn, Cheshire East, Cheshire West & Chester, Preston, South Ribble, Warrington, Burnley, Calderdale, Sefton, St. Helens and the Greater Manchester area.