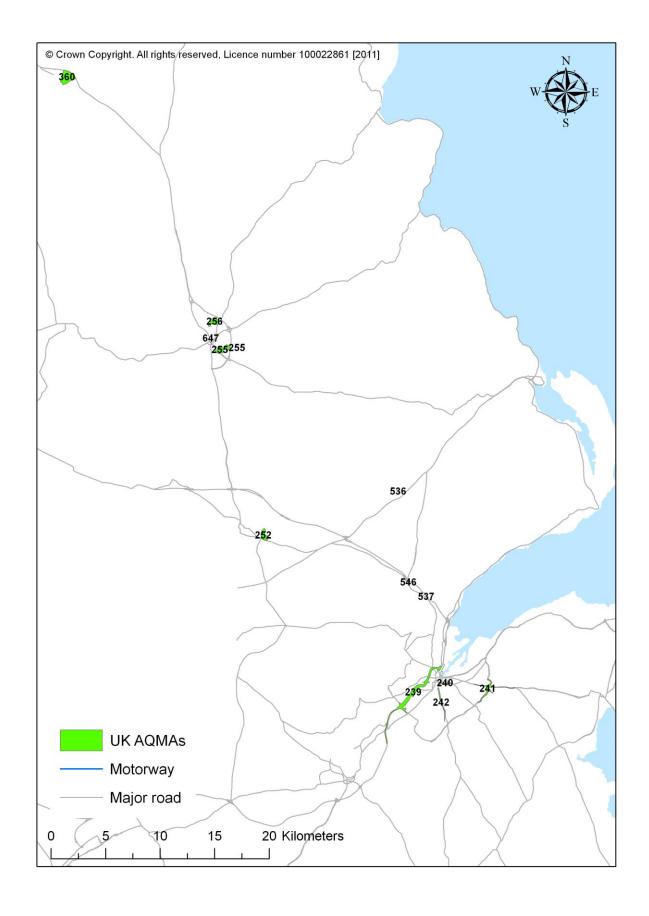

Figure 1.7 AQMAs of Antrim, Ballymena, Ballymoney, Newtonabbey and Belfast.

Figure 1.8 AQMAs of Leeds, Sheffield, Rotherham, Bolsover, Doncaster, Barnsley, Harrogate, York and Wakefield.

Figure 1.9 AQMAs of Leicester, Blaby, Broxtowe, Charnwood, North West Leicestershire, Derby, Erewash, Rushcliffe, and Nottingham.

Maps showing the locations of the UK AQMAs in 2010 are shown Figure 1.2 to Figure 1.9. The AQMA\_IDs of each AQMA within the mapped area are shown on each Figure. Appendix 1 provides a look-up table containing further attribute information, e.g., Local Authority name, and AQMA title.