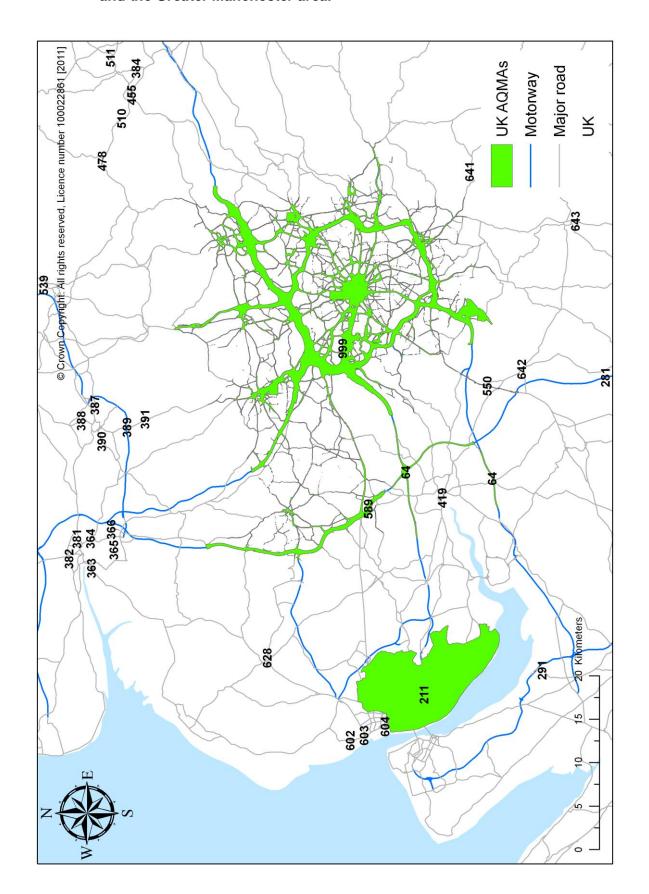

Figure 1.1 Map showing all UK AQMAs.

Figure 1.2 AQMAs in London and the surrounding area.

Figure 1.3 AQMAs of Liverpool, Blackburn, Cheshire East, Cheshire West & Chester, Preston, South Ribble, Warrington, Burnley, Calderdale, Sefton, St. Helens and the Greater Manchester area.