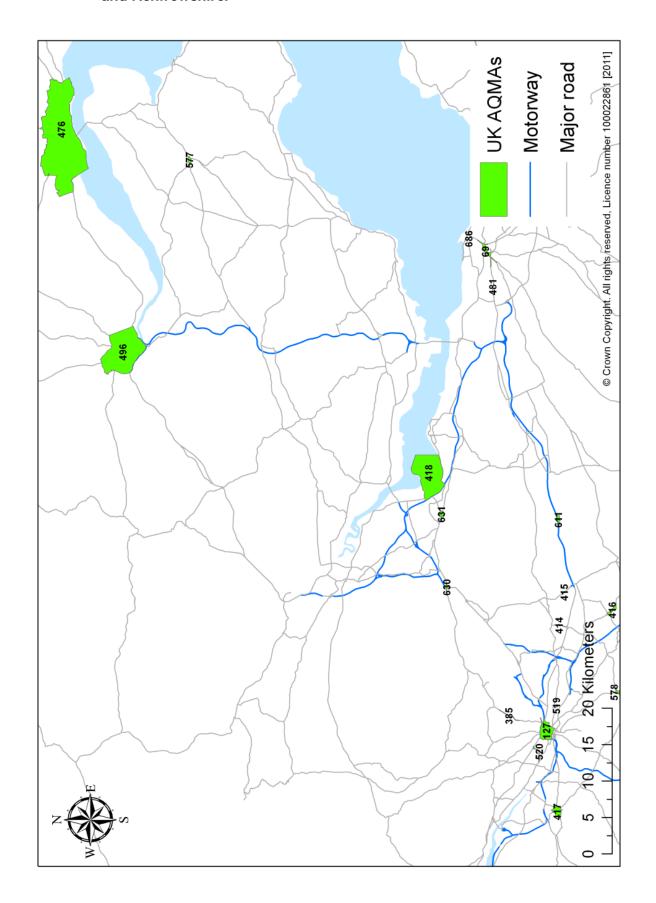

Figure 1.5 AQMAs of Bristol, Cardiff, Neath Port Talbot, Swansea, Caerphilly, Taunton, Rhondda Cynon Taff, Bath and North East Somerset, South Somerset, Wiltshire, Monmouthshire and Newport.

Figure 1.6 AQMAs of Glasgow, Edinburgh, Falkirk, Dundee, East Dunbartonshire, North Lanarkshire, South Lanarkshire, Perth and Kinross, Fife, Midlothian and Renfrewshire.

Maps showing the locations of the UK AQMAs in 2010 are shown Figure 1.2 to Figure 1.9. The AQMA\_IDs of each AQMA within the mapped area are shown on each Figure. Appendix 1 provides a look-up table containing further attribute information, e.g., Local Authority name, and AQMA title.