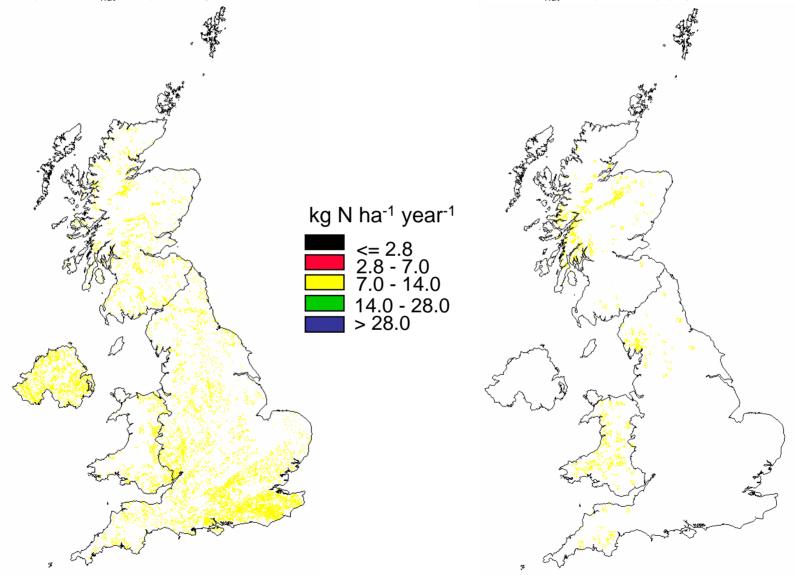

(b) Atlantic oak woods only (G1-LA Broadleaved woodland) Empirical CL<sub>nut</sub>N to protect epiphytic lichens

Coniferous woodland broad habitat: Managed woodland areas only (G3 Coniferous woodland) Mass balance CL<sub>nut</sub>N to protect whole ecosystem Broadleaved, mixed & yew woodland broad habitat:
Managed broadleaved woodland areas only
(G1 Broadleaved woodland)
Mass balance CL<sub>nut</sub>N to protect whole ecosystem