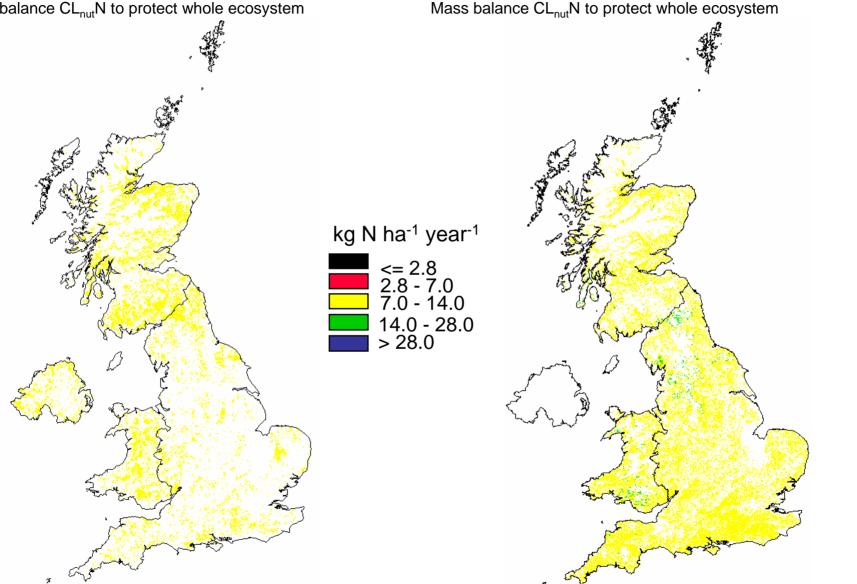

(b) Atlantic oak woods only (G1-LA Broadleaved woodland) Empirical CL<sub>nut</sub>N to protect epiphytic lichens

Coniferous woodland broad habitat: Managed woodland areas only (G3 Coniferous woodland) Mass balance CL<sub>nut</sub>N to protect whole ecosystem Broadleaved, mixed & yew woodland broad habitat:
Managed broadleaved woodland areas only
(G1 Broadleaved woodland)
Mass balance CL<sub>nut</sub>N to protect whole ecosystem