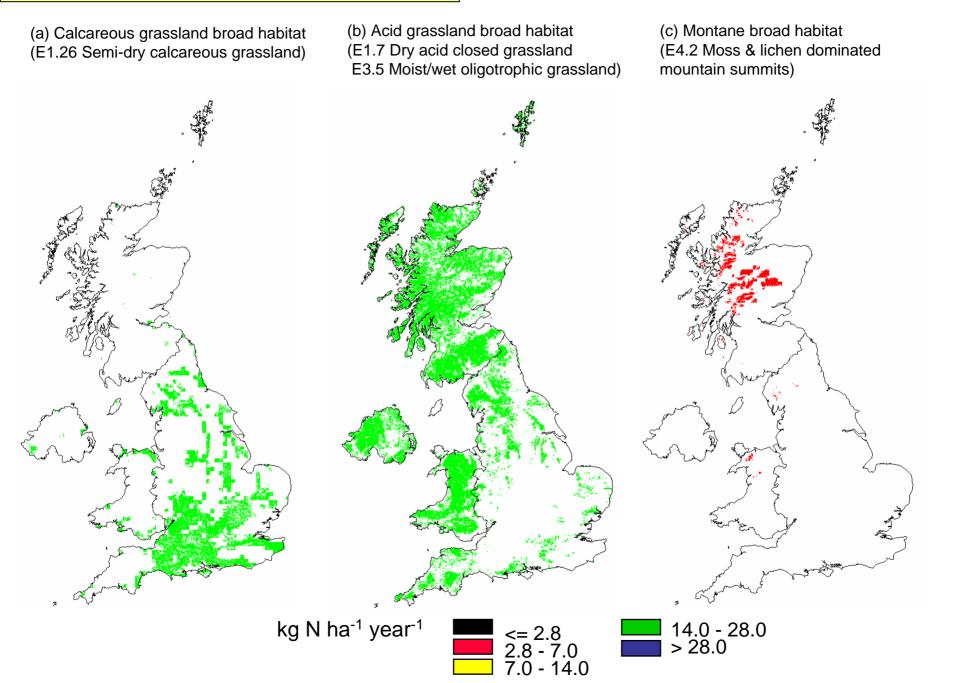

Supralittoral sediment broad habitat (B1.3 Shifting coastal dunes B1.4 Coastal stable dune grassland)



Broadleaved, mixed & yew woodland broad habitat:

(a) Unmanaged coniferous & broadleaved woodland (G1&G3-GF coniferous & broadleaved woodland) Empirical CL<sub>nut</sub>N to protect ground flora

(b) Atlantic oak woods only (G1-LA Broadleaved woodland) Empirical CL<sub>nut</sub>N to protect epiphytic lichens



Coniferous woodland broad habitat: Managed woodland areas only (G3 Coniferous woodland) Mass balance CL<sub>nut</sub>N to protect whole ecosystem Broadleaved, mixed & yew woodland broad habitat:
Managed broadleaved woodland areas only
(G1 Broadleaved woodland)
Mass balance CL<sub>nut</sub>N to protect whole ecosystem