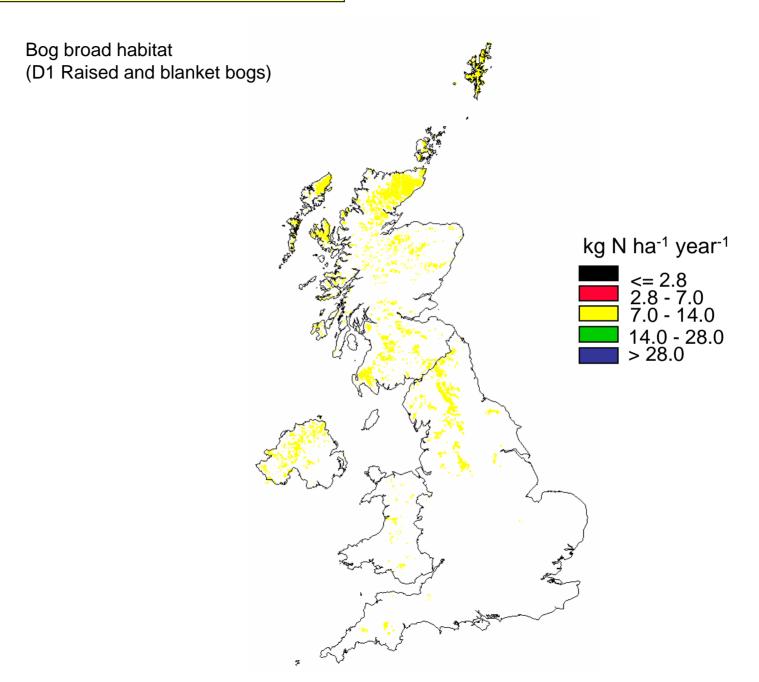

Supralittoral sediment broad habitat (B1.3 Shifting coastal dunes B1.4 Coastal stable dune grassland)



Broadleaved, mixed & yew woodland broad habitat:

(a) Unmanaged coniferous & broadleaved woodland (G1&G3-GF coniferous & broadleaved woodland) Empirical CL<sub>nut</sub>N to protect ground flora

(b) Atlantic oak woods only (G1-LA Broadleaved woodland) Empirical CL<sub>nut</sub>N to protect epiphytic lichens



Coniferous woodland broad habitat: Managed woodland areas only (G3 Coniferous woodland) Mass balance CL<sub>nut</sub>N to protect whole ecosystem Broadleaved, mixed & yew woodland broad habitat:
Managed broadleaved woodland areas only
(G1 Broadleaved woodland)
Mass balance CL<sub>nut</sub>N to protect whole ecosystem