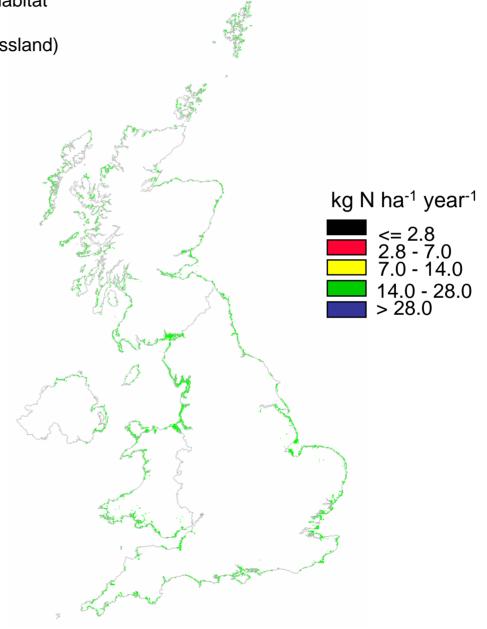

Supralittoral sediment broad habitat (B1.3 Shifting coastal dunes B1.4 Coastal stable dune grassland)

Broadleaved, mixed & yew woodland broad habitat:

(a) Unmanaged coniferous & broadleaved woodland (G1&G3-GF coniferous & broadleaved woodland) Empirical CL<sub>nut</sub>N to protect ground flora