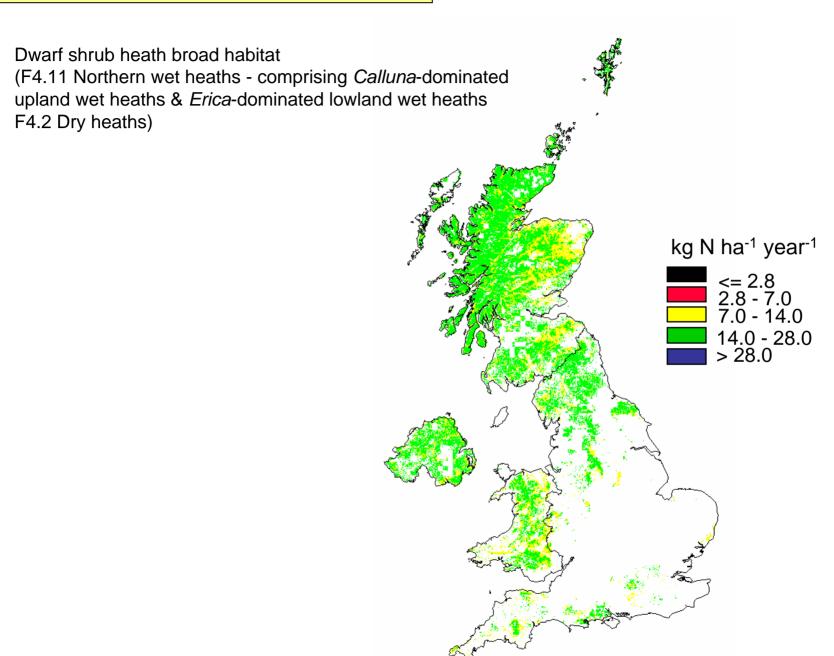

Supralittoral sediment broad habitat (B1.3 Shifting coastal dunes B1.4 Coastal stable dune grassland)



Broadleaved, mixed & yew woodland broad habitat:

(a) Unmanaged coniferous & broadleaved woodland (G1&G3-GF coniferous & broadleaved woodland) Empirical CL<sub>nut</sub>N to protect ground flora

(b) Atlantic oak woods only (G1-LA Broadleaved woodland) Empirical CL<sub>nut</sub>N to protect epiphytic lichens



Coniferous woodland broad habitat: Managed woodland areas only (G3 Coniferous woodland) Mass balance CL<sub>nut</sub>N to protect whole ecosystem Broadleaved, mixed & yew woodland broad habitat:
Managed broadleaved woodland areas only
(G1 Broadleaved woodland)
Mass balance CL<sub>nut</sub>N to protect whole ecosystem